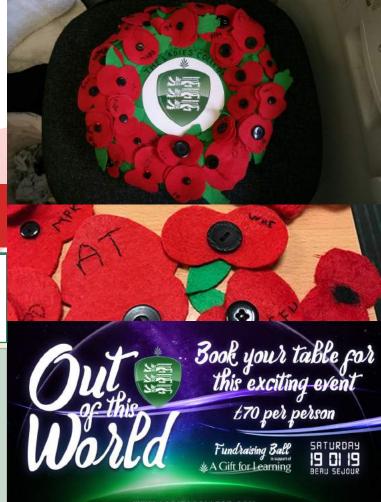

## Facebook picture of the week

During the enrichment lesson last week, the Lower Sixth girls made poppies. They then looked up the names of Elizabeth College boys who died in the First World War and embroidered each of their initials on a poppy. We made enough poppies for two wreaths. One was presented to Elizabeth College and the other one is on display in the reception of The Ladies' College.