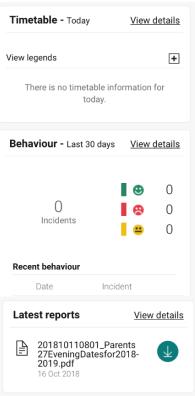

## Log in via the log on screen

(<u>www.rmunify.com</u>), accept the cookie policy and terms and conditions and you are in!

You will be able to view your daughter's details, her timetable and any reports or reviews that are available by clicking on the Parent Portal tile.