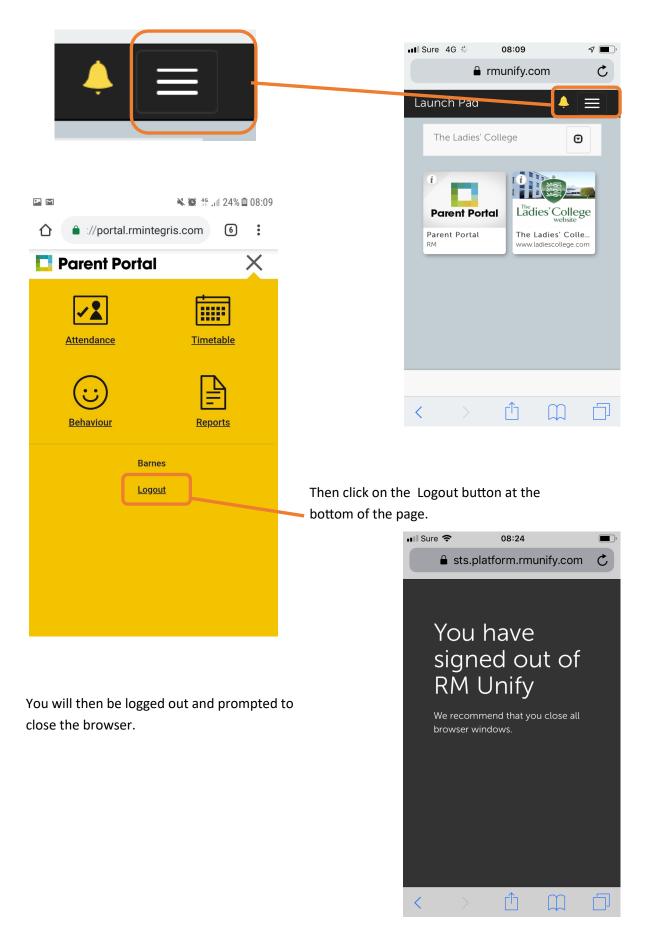

## To log out from your account

Click on the three horizontal lines (top right)