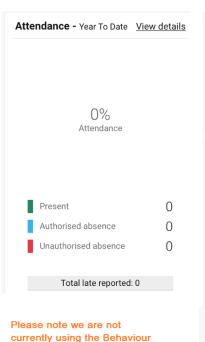

## Log in via the log on screen

(<u>www.rmunify.com</u>), accept the cookie policy and terms and conditions and you are in!

You will be able to view your daughter's details, her timetable and any reports or reviews that are available by clicking on the Parent Portal tile.