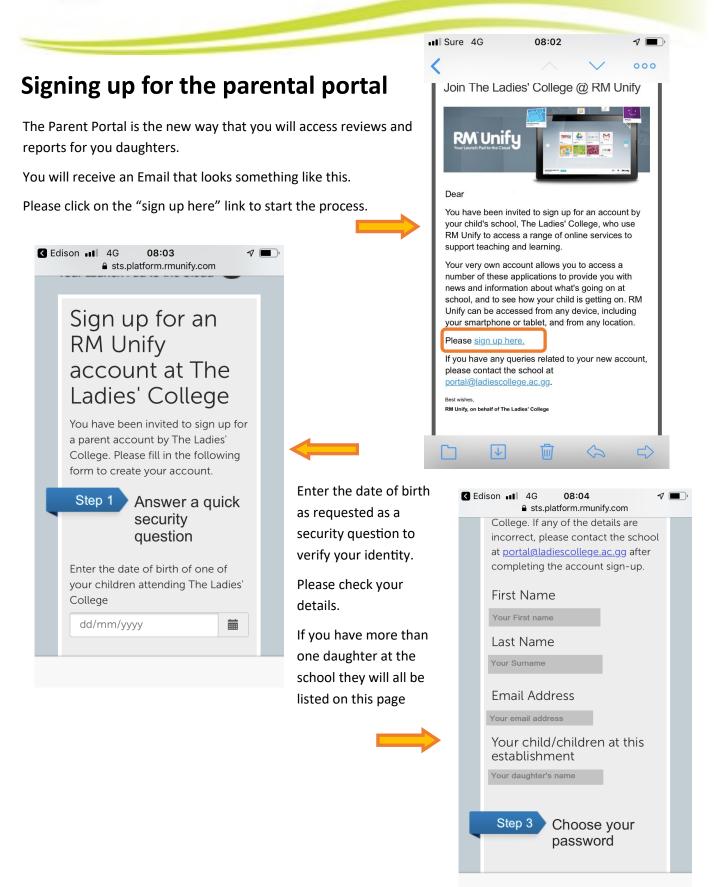

## www.ladiescollege.com



The strength meter will help you to choose a secure one.



## Log in via the log on screen

(<u>www.rmunify.com</u>), accept the cookie policy and terms and conditions and you are in!

You will be able to view your daughter's details, her timetable and any reports or reviews that are available by clicking on the Parent Portal tile.

We have also included a tile to access the School Website. Other tiles may be added in the future.

Please note that you will need Adobe Acrobat reader installed on your device in order to view the documents.

If you have any problems please do not hesitate to contact the School IT Team via the email address.



module.



Portal@ladiescollege.ac.gg

## To log out from your account

Click on the three horizontal lines (top right)