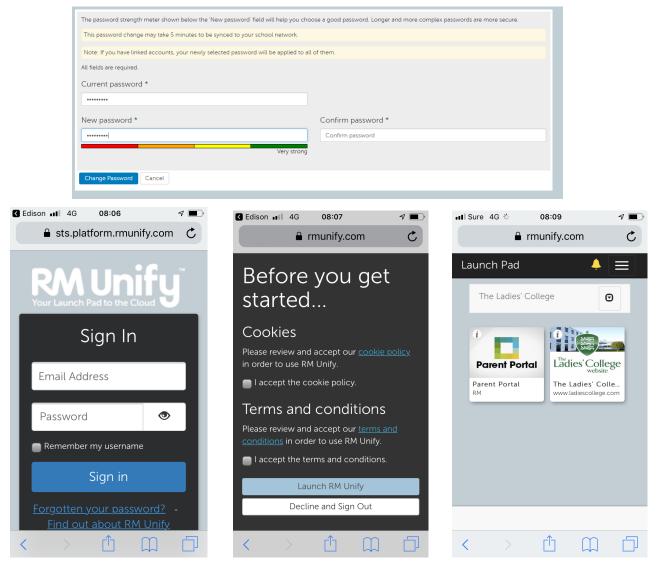

## www.ladiescollege.com

The strength meter will help you to choose a secure one.

## Log in via the log on screen

(<u>www.rmunify.com</u>), accept the cookie policy and terms and conditions and you are in!

You will be able to view your daughter's details, her timetable and any reports or reviews that are available by clicking on the Parent Portal tile.

We have also included a tile to access the School Website. Other tiles may be added in the future.

Please note that you will need Adobe Acrobat reader installed on your device in order to view the documents.