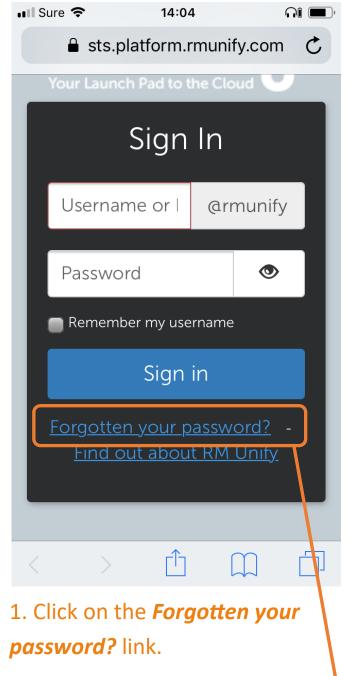

## here is how to reset it

## Forgotten your password?

If you have set and verified a password recovery email address in RM Unify, you can use this to reset your password. This is usually a different email address to your Office 365 or G Suite one.