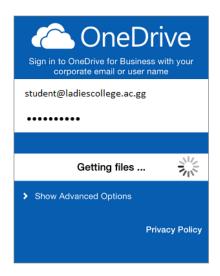

# iPhone & iPad

- 1. If you don't have OneDrive for Business installed, download it from the App Store https://itunes.apple.com/us/app/skydrive-pro-for-office-365/id655772279
- 2. Type in your Ladies' College email address and password and tap sign it.