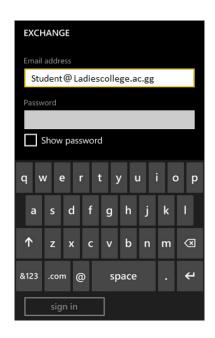

- 1. In the App list, tap **Settings**> **email+account**> **add an account**. Select the account type.
- 2. Type your Ladies' College email address and password.

Tap Office app > Places
Tap OneDrive - <Ladies College> to
see documents you saved in
OneDrive.