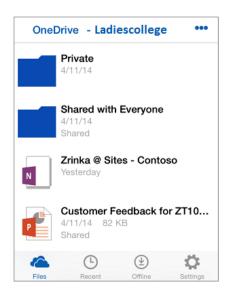

You now have access to all the files saved in OneDrive

3. To open files tap any document to open it.

You can only view documents using one drive for Business App. If you want to edit a Word, Excel, Powerpoint, or OneNote file from your iPhone or iPad you need to install Office on an iPhone or iPad