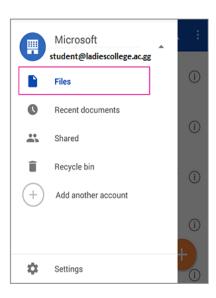

# **Android Phones & Tablets**

- 1. If you don't have OneDrive installed download it from the Google Play store <a href="https://play.google.com/store/apps/details?id=com.microsoft.skydrive">https://play.google.com/store/apps/details?id=com.microsoft.skydrive</a>
- 2. Open the app and tap Sign in. Add your Ladies' College email address and password.
- 3. Tap **Menu** to see your account, and then tap **Files** to see the documents you saved in OneDrive.