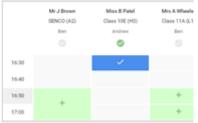

### Step 5b (Manual): Book Appointments

Click any of the green cells to make an appointment. Blue cells signify where you already have an appointment. Grey cells are unavailable.

To change an appointment, delete the original by hovering over the blue box and clicking Delete. Then choose an alternate time.