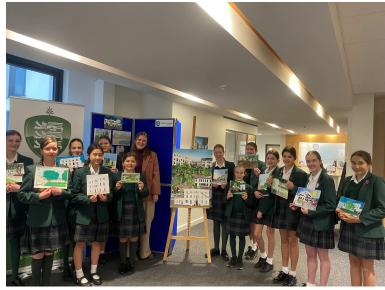

#### Facebook picture of the week:

As celebrations for The Ladies' College's 150th anniversary continue, Remove students have been busy creating art collages of the school.

Their work has been inspired and supported by local artist Eleanor Atkinson, who is a College alumna.

The collages and a mural commissioned especially by Eleanor will be unveiled on Monday to highlight the successes and key moments of history of The Ladies' College.

View all letters and bulletins sent home