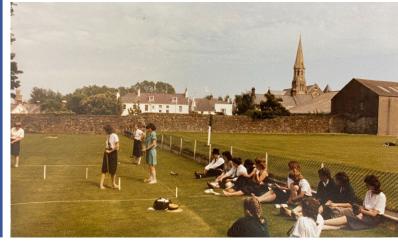

## Facebook picture of the week:

In this spell of sunny weather, we are enjoying our wonderful grounds at The Ladies' College and there are lots of sports and outdoor activities going on. Do you recognise any of these students who seem to be playing croquet in perhaps the 1980s or early 1990s?