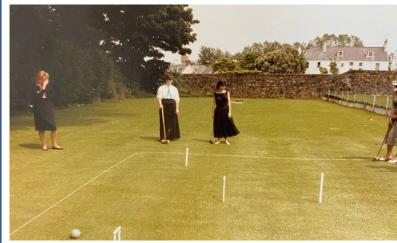

## Facebook picture of the week:

In this spell of sunny weather, we are enjoying our wonderful grounds at The Ladies' College and there are lots of sports and outdoor activities going on. Do you recognise any of these students who seem to be playing croquet in perhaps the 1980s or early 1990s?