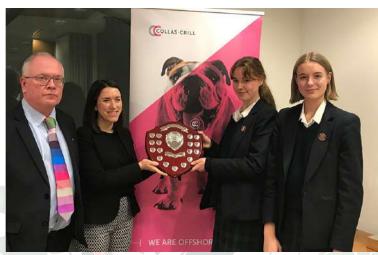

# Facebook pictures of the week

After several weeks, with three preliminary rounds, The Ladies' College and Elizabeth College successfully made it to the final of the Collas Crill MOOT.

Maddy and Ella kept their cool presenting a strong case in their role and thinking on their feet, presenting some strong counter-arguments from the opposing side and to the judges.

They did us proud and won the final. Many congratulations to Maddy and Ella on their fantastic achievement and well done to all of our students who took part in this terrific experience.

Have a lovely Christmas & Happy New Year!