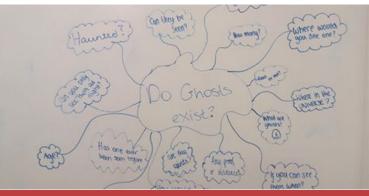

## Facebook pictures of the week

Lower Four students took a break from their exams, to develop their Critical Thinking skills and investigate the question "Do Ghosts exist?".

Critical thinking is part of the Independent Learning we are encouraging in all our students - To find out more click on image below.