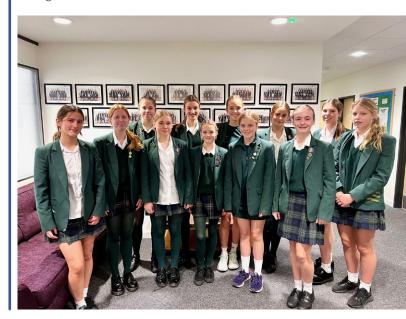

## Facebook pictures of the week:

We were very proud to have 17 students involved in the U14 and U16 Hockey Inter-Insular matches at the weekend.

Congratulations on some fantastic results and great performances. U14's won 2-0 and U16's drew 2-2 in the final play of the game.

The Upper Five students were unavailable for a photo, due to sitting their Mock GCSE examinations.

**WEDNESDAY 7 FEBRUARY 2024** 17.00 - 18.00, THE CORE

This week's content -

club.teentips.co.uk/home/parents