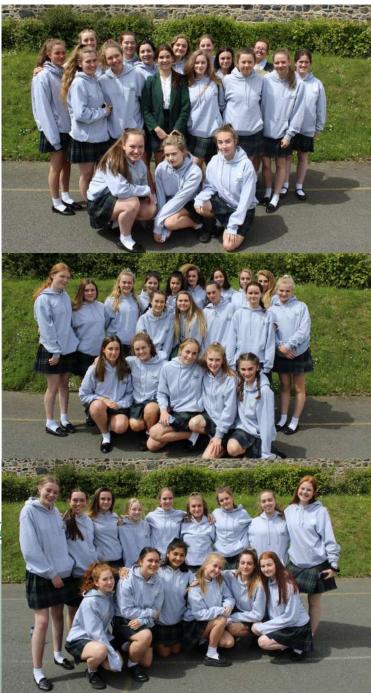

# Facebook pictures of the week

Upper Five Leavers. We wish them all the very best of luck as they embark on their GCSE exams.